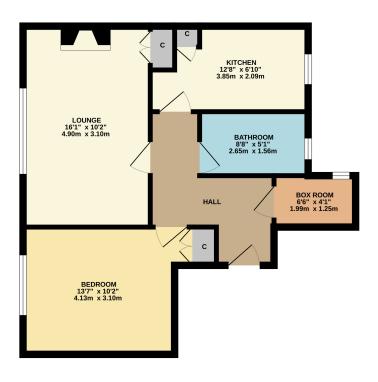

>

ത

This generously sized one bedroom first floor flat sits at the corner of Townend Road and is conveniently located for shops and rail and road links and would be ideal for first time buyers.

FIRST FLOOR 524 sq.ft. (48.7 sq.m.) approx.

ONE BEDROOM FLAT TOTAL FLOOR AREA: 524 s.g.f. (42.7 s.g.m.) approx. White were statement bein made to except and the objection contained here, manusmenters of door, whole, nones and any other terms are approximate and to responsibility to taken for any more mission or mini-streament. This fails in the future providers of any advanced to used as such as your propercise purchase. The stream is the interpret contained and the stream and the approximate as to the responsibility of inflamming can be given. Made with Memory Contained and the stream and the streament a