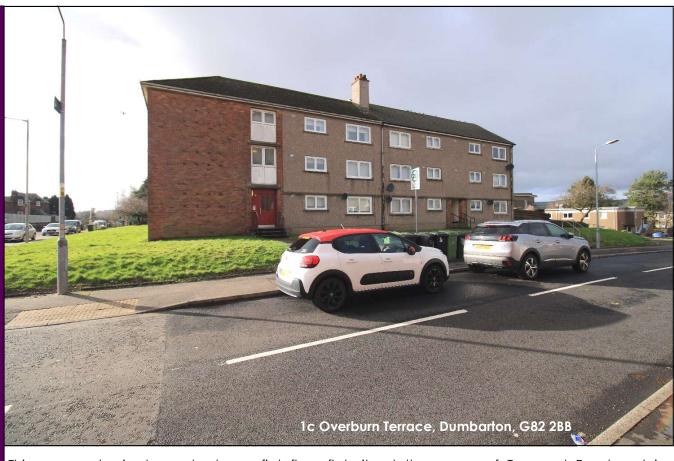

>

ത

This generously sized one bedroom first floor flat sits at the corner of Townend Road and is conveniently located for shops and rail and road links and would be ideal for first time buyers.

FIRST FLOOR 524 sq.ft. (48.7 sq.m.) approx.

## **Travel Directions**

From the agent's office in Church Street proceed to roundabout and take the 2nd exit off, under Dumbarton Railway Bridge and onto Townend Road. Take the left turn opposite Braehead Primary School into Overburn terrace. No 1 is on your left